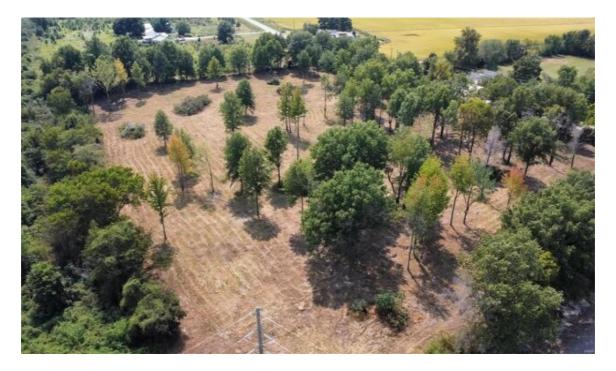

## Overview

0 Highway 51 Fisk, Mo 63940; 7. acres +/- recently cleared off still has some scattered trees. Electric and public water near the property. No restrictions or zoning, so there is potential for a new house build location or mobile home lot! Only a few miles east of Poplar Bluff.