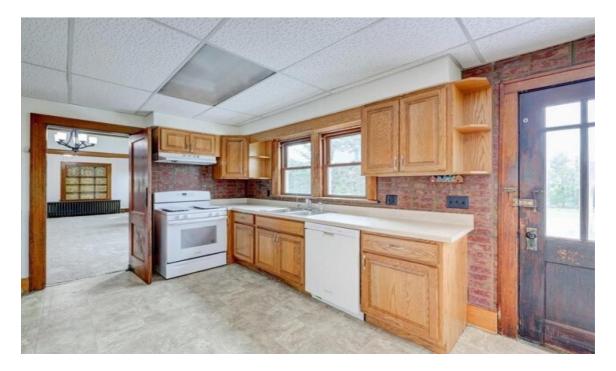

## Overview

Searching for that hard to find acreage? This is the one! This wonderful 9.23 acre property is located just outside Woodward approximately two miles with minimal gravel. Come see this 1992 sqft beautiful craftsman style brick home which sits up on the property with stunning views of the quiet countryside. The main floor of this home features a three season enclosed front room, spacious living room with fireplace, formal dining room, two bedrooms, a bathroom and good sized kitchen w/breakfast area. Laundry on the main. The second level has two great sized bedrooms. Amazing original features of the home such as woodwork, hardwood floors, built-in hutch, colonnades, radiators and more. Updated roof, paint and carpets. Full basement with lots of potential or just use for storage and utilities. Large deck off the kitchen for entertaining or relaxing. Metal 24x48 building to store cars, tractors, a boat, camper or turn it into a shop. This property truly is a rare find and with some TLC, and updates to make it your own, it could be your forever home. Pull your car into the two car detached garage and here you are Home Sweet Home! Call today for your showing before someone else does.