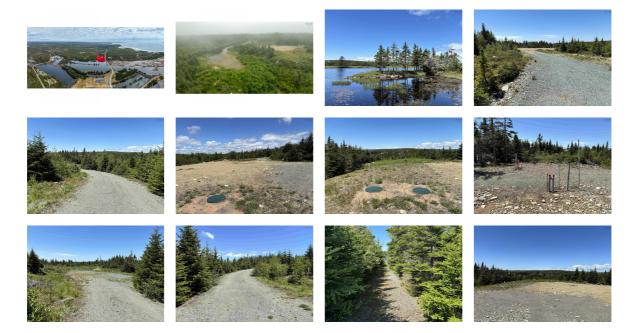

## Overview

This stunning 2.7 acre building lot in the gated community of Abbecombec has all the ground work in place for that dream home/cottage! With nearly 90ft of waterfront on a tidal lake your literally surrounded by nature. Driveway and septic system is installed (with documentation) and underground service to ideal home location is in place. 70 loads of fill were also recently added to allow further development of waterfront. Walking distance to private white sand beach within the development and only a short drive to Clam Harbour Beach Provincial Park! 20 miniutes to the amenities of Jeddore (Sobeys – foodland under construction!, NSLC, Home Hardwear, Pub, Cafe etc) 45 minutes to Dartmouth! Bring your building plan and make your dream home or cottage a reality!