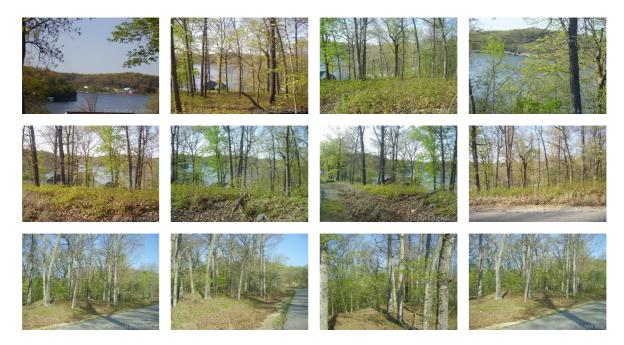

## Overview

Nice Lake View Building Lot. Utilities above and below the Lot for choice of Home placement. Community Water and Central Septic. Paved Roads and gentle sloping Building Lot. This is a great Subdivision with nice Homes and area well maintained.