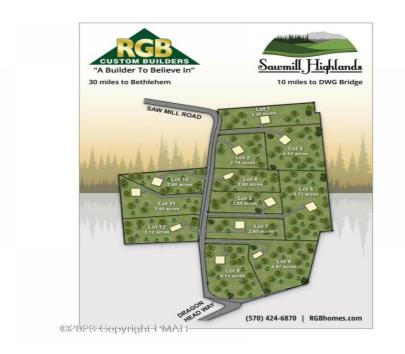

## Overview

Private lot with stunning views!!! Located in the newest development in Hamilton Township, Poconos. The setting offers stunning scenery and a serene atmosphere. Conveniently located, just a short distance away from the Delaware Water Gap and easy access to Route #33 providing a direct route south to Bethlehem. Don't miss the chance to own this lot and build your dream home, contact us now to secure your spot in this exceptional development. Owner is a PA Real Estate Broker & Custom Builder for 38 years!