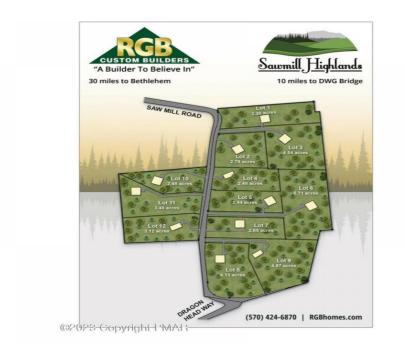

## Overview

Pictures que lot with beautiful views situated in the newest development in Hamilton Township, Poconos. The location offers stunning scenery and a serene atmosphere. Conveniently located, just a short distance away from the Delaware Water Gap and easy access to Route #33 providing a direct route south to Bethlehem. Don't miss the chance to own this lot and build your dream home, contact us now to secure your spot in this exceptional development.