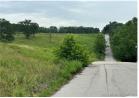

## Overview

It doesn't get any better than this 16+ acres just down Hwy D literally a couple of Minutes from the Heart of Osage Beach but NO restrictions on what you can do with this property being situated in Miller county but outside the city limits of Osage Beach. This flat very usable 16+ acres offers a world of opportunities from utilizing this for commercial use of the land or mix use of it with apartments, industrial, manufacturing or continue with a similar subdivision as the one acroos the street. This property has incredible road access from either Highway D with almost 900 feet of Highway fronatage or turn down Whispering Streams, which runs down the left side of the entire property for over 1700+ feet of road frontage. The majority of this property is incredibly flat for the Ozarks and can be utilized for any type project. No concerns of zoning codes with the property being locating in Miller county and just literally feet outside the city limits of Osage Beach, which is the largest of commercial areas in the entire Lake of the Ozarks. If wanting additional acreage with two large storage units and other outbuildings, you can have it all: Check out MLS: 3566708