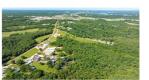

## Overview

It doesn't get any better than this 16+ acres just down Hwy D literally a couple of Minutes from the Heart of Osage Beach but NO restrictions on what you can do with this property being situated in Miller county but outside the city limits of Osage Beach. This flat very usable 16+ acres offers a world of opportunities from utilizing this for commercial use of the land or mix use of it with apartments, industrial, manufacturing or continue with a similar subdivision as the one acroos the street. This property has incredible road access from either Highway D with almost 900 feet of Highway fronatage or turn down Whispering Streams, which runs down the left side of the entire property for over 1700+ feet of road frontage. The majority of this property is incredibly flat for the Ozarks and can be utilized for any type project. No concerns of zoning codes with the property being locating in Miller county and just literally feet outside the city limits of Osage Beach, which is the largest of commercial areas in the entire Lake of the Ozarks. If wanting additional acreage with two large storage units and other outbuildings, you can have it all: Check out MLS: 3566708