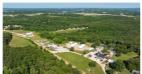

## Overview

It doesn't get any better than this 16+ acres just down Hwy D literally a couple of Minutes from the Heart of Osage Beach but NO restrictions on what you can do with this property being situated in Miller county but outside the city limits of Osage Beach. This flat very usable 16+ acres offers a world of opportunities from utilizing this for commercial use of the land or mix use of it with apartments, industrial, manufacturing or continue with a similar subdivision as the one acroos the street. This property has incredible road access from either Highway D with almost 900 feet of Highway fronatage or turn down Whispering Streams, which runs down the left side of the entire property for over 1700+ feet of road frontage. The majority of this property is incredibly flat for the Ozarks and can be utilized for any type project. No concerns of zoning codes with the property being locating in Miller county and just literally feet outside the city limits of Osage Beach, which is the largest of commercial areas in the entire Lake of the Ozarks. If wanting additional acreage with two large storage units and other outbuildings, you can have it all: Check out MLS: 3566708