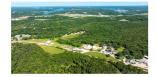

## Overview

It doesn't get any better than this 16+ acres just down Hwy D literally a couple of Minutes from the Heart of Osage Beach but NO restrictions on what you can do with this property being situated in Miller county but outside the city limits of Osage Beach. This flat very usable 16+ acres offers a world of opportunities from utilizing this for commercial use of the land or mix use of it with apartments, industrial, manufacturing or continue with a similar subdivision as the one acroos the street. This property has incredible road access from either Highway D with almost 900 feet of Highway fronatage or turn down Whispering Streams, which runs down the left side of the entire property for over 1700+ feet of road frontage. The majority of this property is incredibly flat for the Ozarks and can be utilized for any type project. No concerns of zoning codes with the property being locating in Miller county and just literally feet outside the city limits of Osage Beach, which is the largest of commercial areas in the entire Lake of the Ozarks. If wanting additional acreage with two large storage units and other outbuildings, you can have it all: Check out MLS: 3566708