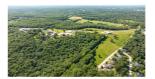

## Overview

It doesn't get any better than this 16+ acres just down Hwy D literally a couple of Minutes from the Heart of Osage Beach but NO restrictions on what you can do with this property being situated in Miller county but outside the city limits of Osage Beach. This flat very usable 16+ acres offers a world of opportunities from utilizing this for commercial use of the land or mix use of it with apartments, industrial, manufacturing or continue with a similar subdivision as the one acroos the street. This property has incredible road access from either Highway D with almost 900 feet of Highway fronatage or turn down Whispering Streams, which runs down the left side of the entire property for over 1700+ feet of road frontage. The majority of this property is incredibly flat for the Ozarks and can be utilized for any type project. No concerns of zoning codes with the property being locating in Miller county and just literally feet outside the city limits of Osage Beach, which is the largest of commercial areas in the entire Lake of the Ozarks. If wanting additional acreage with two large storage units and other outbuildings, you can have it all: Check out MLS: 3566708