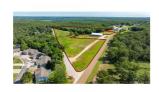

## Overview

It doesn't get any better than this 16+ acres just down Hwy D literally a couple of Minutes from the Heart of Osage Beach but NO restrictions on what you can do with this property being situated in Miller county but outside the city limits of Osage Beach. This flat very usable 16+ acres offers a world of opportunities from utilizing this for commercial use of the land or mix use of it with apartments, industrial, manufacturing or continue with a similar subdivision as the one acroos the street. This property has incredible road access from either Highway D with almost 900 feet of Highway fronatage or turn down Whispering Streams, which runs down the left side of the entire property for over 1700+ feet of road frontage. The majority of this property is incredibly flat for the Ozarks and can be utilized for any type project. No concerns of zoning codes with the property being locating in Miller county and just literally feet outside the city limits of Osage Beach, which is the largest of commercial areas in the entire Lake of the Ozarks. If wanting additional acreage with two large storage units and other outbuildings, you can have it all: Check out MLS: 3566708