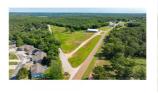

## Overview

It doesn't get any better than this 16+ acres just down Hwy D literally a couple of Minutes from the Heart of Osage Beach but NO restrictions on what you can do with this property being situated in Miller county but outside the city limits of Osage Beach. This flat very usable 16+ acres offers a world of opportunities from utilizing this for commercial use of the land or mix use of it with apartments, industrial, manufacturing or continue with a similar subdivision as the one acroos the street. This property has incredible road access from either Highway D with almost 900 feet of Highway fronatage or turn down Whispering Streams, which runs down the left side of the entire property for over 1700+ feet of road frontage. The majority of this property is incredibly flat for the Ozarks and can be utilized for any type project. No concerns of zoning codes with the property being locating in Miller county and just literally feet outside the city limits of Osage Beach, which is the largest of commercial areas in the entire Lake of the Ozarks. If wanting additional acreage with two large storage units and other outbuildings, you can have it all: Check out MLS: 3566708