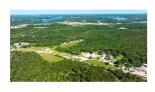

## Overview

It doesn't get any better than this 16+ acres just down Hwy D literally a couple of Minutes from the Heart of Osage Beach but NO restrictions on what you can do with this property being situated in Miller county but outside the city limits of Osage Beach. This flat very usable 16+ acres offers a world of opportunities from utilizing this for commercial use of the land or mix use of it with apartments, industrial, manufacturing or continue with a similar subdivision as the one acroos the street. This property has incredible road access from either Highway D with almost 900 feet of Highway fronatage or turn down Whispering Streams, which runs down the left side of the entire property for over 1700+ feet of road frontage. The majority of this property is incredibly flat for the Ozarks and can be utilized for any type project. No concerns of zoning codes with the property being locating in Miller county and just literally feet outside the city limits of Osage Beach, which is the largest of commercial areas in the entire Lake of the Ozarks. If wanting additional acreage with two large storage units and other outbuildings, you can have it all: Check out MLS: 3566708