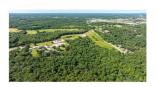

## Overview

It doesn't get any better than this 16+ acres just down Hwy D literally a couple of Minutes from the Heart of Osage Beach but NO restrictions on what you can do with this property being situated in Miller county but outside the city limits of Osage Beach. This flat very usable 16+ acres offers a world of opportunities from utilizing this for commercial use of the land or mix use of it with apartments, industrial, manufacturing or continue with a similar subdivision as the one acroos the street. This property has incredible road access from either Highway D with almost 900 feet of Highway fronatage or turn down Whispering Streams, which runs down the left side of the entire property for over 1700+ feet of road frontage. The majority of this property is incredibly flat for the Ozarks and can be utilized for any type project. No concerns of zoning codes with the property being locating in Miller county and just literally feet outside the city limits of Osage Beach, which is the largest of commercial areas in the entire Lake of the Ozarks. If wanting additional acreage with two large storage units and other outbuildings, you can have it all: Check out MLS: 3566708