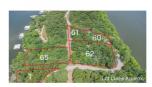

## RESIDENTIAL LAND FOR SALE

Lots 60,61,62,65 & 1

Apache Point Drive

Climax Springs, Missouri

United States

Asking Price \$45,000

Parcel Size 2 Sq Ft

Date Listed

## Overview

Great lots with a combined total of 1.68 acres in an ideal location right on the water! Excellent value for lakefront property with plenty of room to grow! Build your dream home on these spacious lots!! Blacktop all the way to the property. Stores, restaurants and gas within a 15 minute drive.