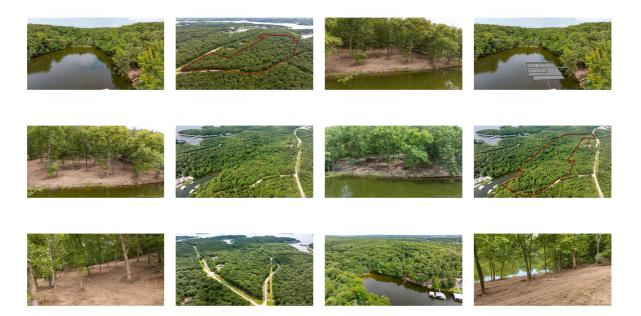

## Overview

Looking for the Needle in the Haystack? Here it is! The last opportunity for a compound property right between the two most desired Subdivisions in the entire Lake area, The Villages & Porto Cima. One of the most important aspects besides size & scope of this large property -- absolutely NO subdivision or HOA restrictions to hold you back from building & shaping this 44.7 Acre property with 1000ft +/- Lakefront into your dreams. The property features 2000+ft of surrounding paved roads for numerous points of access to your pristine exclusive escape. The WOW factor, check out the private cove & untouched nature that surrounds this expansive property. Enjoy the deep water for a large 2-3 well dock with swim platform with 48ft cruiser slip based of dock drawing but could expand possibly further. The access by water & land is centrally located at the 18 MM or by road directly across the Free Bridge, just minutes from the strip & all the shopping in Osage Beach. Potential access to community water or drill your own well, never to be beholden to anyone & multiple points of access to electric lines around the property. A Private compound where the only limit is your imagination.