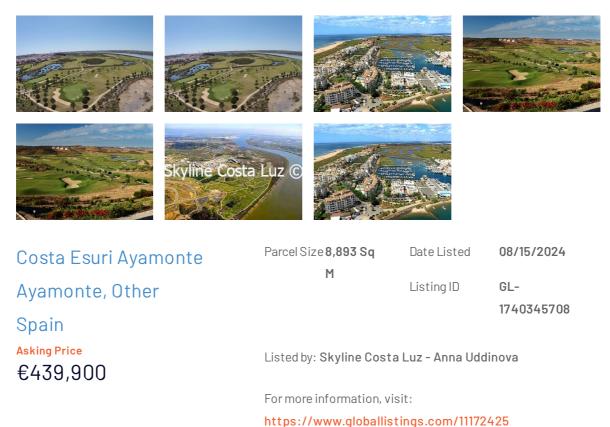

## Overview

Calling all investors! 8 Building plots for sale on the golf course in Costa Esuri. A fantastic opportunity to build, promote and sell luxury houses on this wonderful golf course in Huelva.

There are 8 contiguous plots set in this beautiful landscape, with the possibility to amalgamate and segregate into 12 plots, allowing for further expansion and profit.

The plots each are a minimum 1.050m2-1200m2. The building regulations allow for a single family home per plot, upto 182m2, over two floors, plus a basement.

Details

Property Id : 26910

Price: 439,900 €

Property Lot Size: 8,893 m2

Custom ID: h0c1e