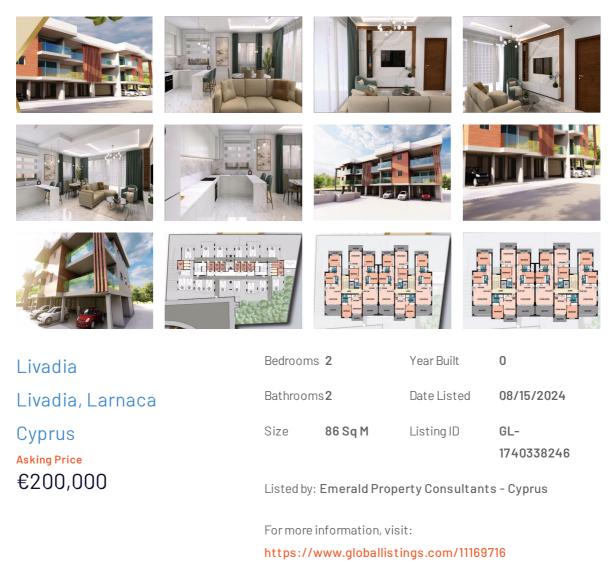

## Overview

Two Bedroom Apartment For Sale in Livadia, Larnaca - Title Deeds (New Build Process)

PRICE REDUCTION !! (was €218,500 + VAT)

A modern residential apartment building in the new developing and growing area of Livadia in Larnaca. The building has 16 units with a mix of 1 & 2-bedroom apartments including two 2-bedroom Penthouse apartments with roof gardens. All apartments have a modern open plan layout, custom made kitchen cabinets, built-in wardrobes and large double-glazed windows. Each apartment has a private storage room and covered parking on the ground floor.

- 2 Bedrooms with fitted wardrobes

- Open plan living - dining - kitchen area

- Family bathroom
- Guest W/C
- Provision for air conditioning units
- Double glazing
- Unfurnished
- Storage room
- Private parking
- Internal 86 m2
- Covered veranda 21 24 m2
- Communal fees TBC
- Close to all local amenities
- -5 Minutes to the sea & beach
- -7 Minutes to the Larnaca Metropolis Mall
- 8 Minutes to Larnaca Main Harbour
- 19 Minutes to Larnaca International Airport
- Suitable for Cyprus Permanent Residency
- Subject to VAT
- Energy Efficiency A
- Livadia