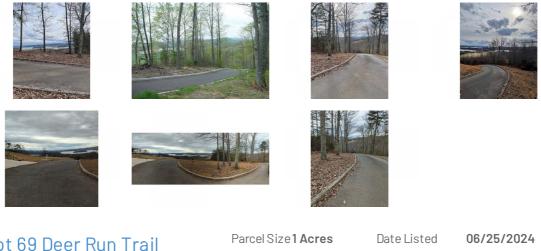

## **RESIDENTIAL LAND FOR SALE**

| Lot 69 Deer Run Trail         | Parcel Size <b>1 Acres</b>                                              | Date Listed | 06/25/2024    |
|-------------------------------|-------------------------------------------------------------------------|-------------|---------------|
| Bean Station, Tennessee       |                                                                         | ListingID   | GL-1737971984 |
| United States<br>Asking Price | Listed by: Homes & Land                                                 | Magazine    |               |
| \$99,900                      | For more information, visit:<br>https://www.globallistings.com/11140039 |             |               |

## Overview

Beautiful lot with panoramic views of Cherokee Lake and Clinch Mountain. This is a serene place to build your forever home. 5 Minutes from German Creek Boat Dock with easy access to lake. Within an hour or less drive, you can reach Knoxville, Gatlinburg, Pigeon Forge, or the Tri-Cities. Convenient to Morristown and Jefferson City for a friendly work commute. Buyers/Buyer#039;s Agents will need to verify all information about property.