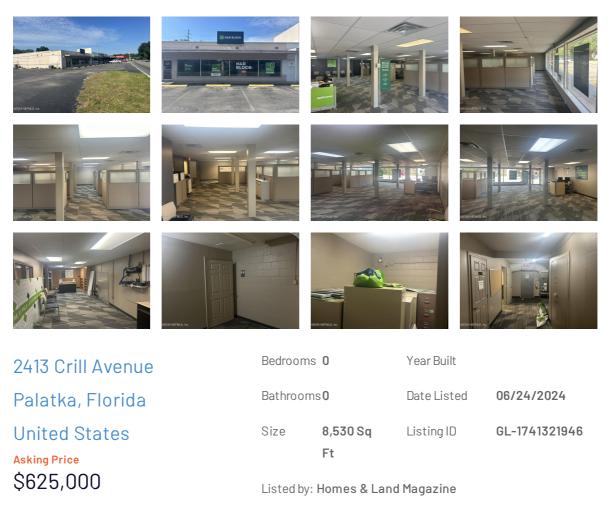

## Overview

Investment opportunity! Strip center with 4 units on heavily traveled Crill Ave/Hwy 20. All units currently rented with long term tenants: Hamp; R Block, The Church of God, and Carter#039;s Music Center. Building has 8,530 total sqft, city water/sewer, amp; fenced rear parking with front amp; rear gates. Property has access from both Crill Ave/Hwy 20 amp; President St. Parking in front with additional parking on side of building. Unit 2413 has 4,750 total sqft, 2 bathrooms (one is ADA), break room w/sink, amp; private storage room; leased for \$1,575/month. Unit 2415 has 1,380 total sqft, 1 bathroom, amp; rear storage room; leased for \$450/month. Units 2417 amp; 2419 are occupied by the same tenant, together they have 2,400 total sqft, 4 private rooms, amp; 2 offices; leased for \$1,300/month. Roofs are less than 10 years old (Unit 2413 installed Oct/2015 with warranty until May/2031 and roof on remainder units installed June/2016). Don#039;t miss out on the possibilities! Adjacent strip center also available.