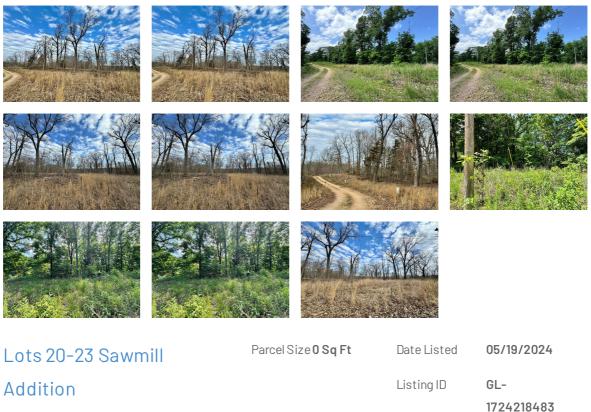

## Overview

Large and level lot with 200 ft of road frontage and no restrictions per Seller. Plenty of room to build a home and shop or park your RV for summer season living. You are only minutes from restaurants, marinas and boat ramp to enjoy the Lake of the Ozarks. This was originally 3 lots that have been combined which gives you plenty of land for privacy. Level ground throughout this parcel just add a driveway and you are ready to start enjoying. Blacktop road mostly to land with gravel road only on Sawmill. Ivy Bend water district serves this area and septic rules follow Morgan County. Come see how you can start affordable midwest living with limited restrictions.