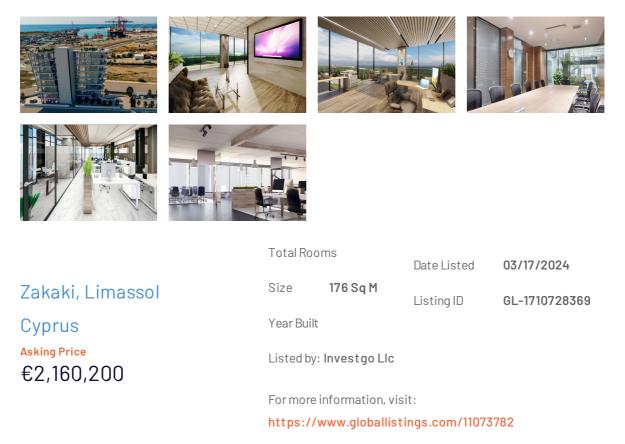

## **Overview**

The asset is a commercial use building located in the heart of the new area of A Limassol, Zakaki. The areaa??s popularity is driven by proximity of the largest port of Cyprus a?? port of Limassol, My Mall and construction of the Cyprusa??s first Integrated casino-resort: City of Dreams which will open its doors to first visitors in 2020. The building includes exclusive shops and office spaces with a stunning sea and cityA views. The building features an impressive modern and elegant style and is designed A offering a cozy planning solution with high-end finishes. The building consists of 4 levels. The ground floor has a covered area of 603.25A sq.m., comprises of the shop areas plus 725 sq.m. basement. The first floor has a A covered area of 495.49 sq.m. and includes, lobby area, two offices spaces and 2 office spaces, lobby area and covered verandas. The third floor has a covered areaA of 503.13 sq.m. and includes 2 office spaces, covered verandas and lobby area. TheA building also offers parking spaces, storage rooms and roof gardens. A Each office enjoys 3 meters height ceilings and top-standard finishes