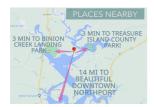

## Overview

Serene and Quiet Living Close to So Much Fun! Call or text: (719) 257-3628 or visit www.rockyourland.com This beautiful 1.10 Acre lot is in NORTHPORT, AL. A small and quite community close to all kinds of tourist destinations, recreational activities, and more! Close to Tuscaloosa (16 mi) and Birmingham (73 mi) you're never more than a 20 min drive to all of the conveniences of city life, but with a feeling of privacy and serenity. If you've ever thought of owning property to build your dream home, this is your chance to own a beautiful parcel in an area that is perfect for couples, families, and retirees alike! All the comforts of modern living are within driving distance, surrounded by privacy and beautiful scenery to put you in the perfect place to make your dreams a reality. A destination for you and your family to explore and grow closer together while enjoying everything the outdoors has to offer. Whether you enjoy camping, boating, fishing or just the realization you've acquired land in the path of growth, ultimately, one day you will be rewarded for your vision. There is no zoning restrictions on this property making it the perfect location for whatever it is you're looking to do! Build a beautiful lake home, park your RV and stay a while, or use as a family getaway cabin. You're only limited by what you can dream to do! Don't wait, this incredible property WILL go fast - call now! For more information visit www.rockyourland.com or call/text: (719) 257-3628 Own today for 20% below Market, only \$79,998. No Realtors, No Commissions. Property Details: Location: Bull Slough Rd, Northport, AL 35475 Zoning: None Terrain: Treed, some sloping Road Access: yes Market Value: \$100,000 DON'T WAIT! This property will go fast! Visit www.rockyourland.com or call/text: (719) 257-3628