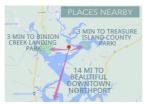

## Overview

Serene and Quiet Living Close to So Much Fun! Call or text: (719) 257-3628 or visit www.rockyourland.com This beautiful 1.10 Acre lot is in NORTHPORT, AL. A small and quite community close to all kinds of tourist destinations, recreational activities, and more! Close to Tuscaloosa (16 mi) and Birmingham (73 mi) you're never more than a 20 min drive to all of the conveniences of city life, but with a feeling of privacy and serenity. If you've ever thought of owning property to build your dream home, this is your chance to own a beautiful parcel in an area that is perfect for couples, families, and retirees alike! All the comforts of modern living are within driving distance, surrounded by privacy and beautiful scenery to put you in the perfect place to make your dreams a reality. A destination for you and your family to explore and grow closer together while enjoying everything the outdoors has to offer. Whether you enjoy camping, boating, fishing or just the realization you've acquired land in the path of growth, ultimately, one day you will be rewarded for your vision. There is no zoning restrictions on this property making it the perfect location for whatever it is you're looking to do! Build a beautiful lake home, park your RV and stay a while, or use as a family getaway cabin. You're only limited by what you can dream to do! Don't wait, this incredible property WILL go fast - call now! For more information visit www.rockyourland.com or call/text: (719) 257-3628 Own today for 20% below Market, only \$79,998. No Realtors, No Commissions. Property Details: Location: Bull Slough Rd, Northport, AL 35475 Zoning: None Terrain: Treed, some sloping Road Access: yes Market Value: \$100,000 DON'T WAIT! This property will go fast! Visit www.rockyourland.com or call/text: (719) 257-3628