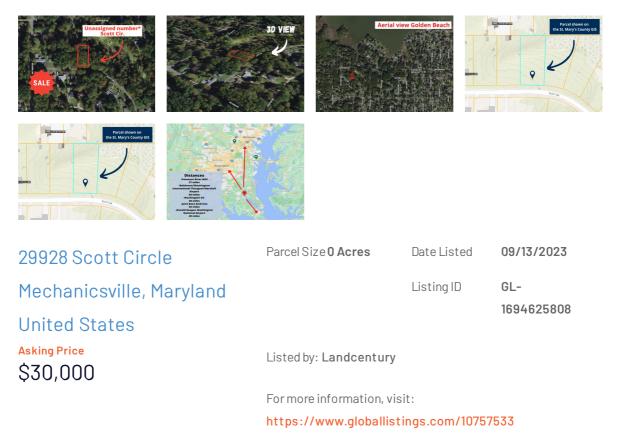

## Overview

0.48 Acre Lot In Waterfront Community Of Golden Beach – Mechanicsville, MD – Numerous Amenities! BUY TODAY FOR \$22,500!!! The property is in the waterfront community of Golden Beach. This interior lot is conveniently located close to amenities. You'll appreciate much more privacy and the boat ramp, piers, and private beaches literally just around the corner. Lot 784 is a nice interior lot with slight elevation and wooded. Buy today for only \$22,500!!! Interested? Call or text Ariana @ 301832 3518 Build your dream or retirement home in the Golden Beach community enjoying all the benefits of rural lifestyles. This lot is priced attractively for development or investment. Low taxes and great amenities. The Golden Beach amenities include access to Long Point Beach, Small pier and playground, Benson's pier, Trent Hall Pier, boat ramp, and a pavilion. Owner Financing available, ask for details. Size: 0.48 Property Address: unassigned address\* Lot 784 - Scott Cir. Please enter coordinates for approximate location 38.489282, -76.692378 Property Type: Land Sale Price: \$22,500 State: MD County: St. Mary's County APN (Assessor's Parcel Number): 19-05-009839 Zoning: Residential Neighborhood Conservation District (RNC) Annual Taxes: \$48 HOA: \$28 Will need well and septic. A Perc test has never been recorded. Lot right next to it passed perc test. DISTANCES: Washington DC 48 miles Baltimore 66 miles Patuxent River NAS 27 miles Joint Base Andrews 30 miles Call today 3 0 18 3 2 3 5 18 and ask for Ariana or visit choithelandseller dot com for more info. Se Habla Español.