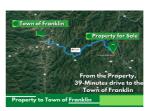

## Overview

~~ Contact Norman Nelson to learn more: 56two-41two-2920 - normannelsoninvestments(at)gmail(do)com ~~ This pristine 0.62-Acre gem is perfect for your dream home! It has a flat area for footing a house, easy access by roads, and a view of 15th and 10th holes and mountains. Huddled in the Rolling Hills of breathtaking Jackson County, this lot enjoys the Cool vibe brought by the pleasant surroundings, and let's not forget the Vineyards and Wineries within just a 40-mile radius of the property. This hidden paradise offers a wide-open space and the road access makes downtown Kalisof just 40 minutes away. Did we mention the property is outside city limits? And that means less restrictions on building. Bring your family to a new home and enjoy the rest of your time here! Whether it's for a long-term stay or for your weekend getaways, this lot definitely delivers! Call now for the offer of a lifetime! Pricing Details: Cash: \$139,500 Property Details: Parcel Number: 7563-11-0446 County: Jackson State: NC Parcel Size: 0.62 acre City: CULLOWHEE Zip Code: 28723 Legal Description: LT 16 PH2 SIGNAL RIDGE Center GPS Coordinates: 35.1392, -83.1455 Elevation: 3668 Ft Property Access: Dirt Terrain: Level ~~ Contact Norman Nelson to learn more: 56two-41two-2920 normannelsoninvestments(at)gmail(do)com ~~