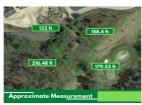

## Overview

~~ Contact Norman Nelson to learn more: 56two-41two-2920 - normannelsoninvestments(at)gmail(do)com ~~ This pristine 0.62-Acre gem is perfect for your dream home! It has a flat area for footing a house, easy access by roads, and a view of 15th and 10th holes and mountains. Huddled in the Rolling Hills of breathtaking Jackson County, this lot enjoys the Cool vibe brought by the pleasant surroundings, and let's not forget the Vineyards and Wineries within just a 40-mile radius of the property. This hidden paradise offers a wide-open space and the road access makes downtown Kalisof just 40 minutes away. Did we mention the property is outside city limits? And that means less restrictions on building. Bring your family to a new home and enjoy the rest of your time here! Whether it's for a long-term stay or for your weekend getaways, this lot definitely delivers! Call now for the offer of a lifetime! Pricing Details: Cash: \$139,500 Property Details: Parcel Number: 7563-11-0446 County: Jackson State: NC Parcel Size: 0.62 acre City: CULLOWHEE Zip Code: 28723 Legal Description: LT 16 PH2 SIGNAL RIDGE Center GPS Coordinates: 35.1392, -83.1455 Elevation: 3668 Ft Property Access: Dirt Terrain: Level ~~ Contact Norman Nelson to learn more: 56two-41two-2920 normannelsoninvestments(at)gmail(do)com ~~