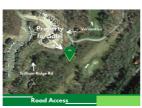

## Overview

~~ Contact Norman Nelson to learn more: 56two-41two-2920 - normannelsoninvestments(at)gmail(do)com ~~ This pristine 0.62-Acre gem is perfect for your dream home! It has a flat area for footing a house, easy access by roads, and a view of 15th and 10th holes and mountains. Huddled in the Rolling Hills of breathtaking Jackson County, this lot enjoys the Cool vibe brought by the pleasant surroundings, and let's not forget the Vineyards and Wineries within just a 40-mile radius of the property. This hidden paradise offers a wide-open space and the road access makes downtown Kalisof just 40 minutes away. Did we mention the property is outside city limits? And that means less restrictions on building. Bring your family to a new home and enjoy the rest of your time here! Whether it's for a long-term stay or for your weekend getaways, this lot definitely delivers! Call now for the offer of a lifetime! Pricing Details: Cash: \$139,500 Property Details: Parcel Number: 7563-11-0446 County: Jackson State: NC Parcel Size: 0.62 acre City: CULLOWHEE Zip Code: 28723 Legal Description: LT 16 PH2 SIGNAL RIDGE Center GPS Coordinates: 35.1392, -83.1455 Elevation: 3668 Ft Property Access: Dirt Terrain: Level ~~ Contact Norman Nelson to learn more: 56two-41two-2920 normannelsoninvestments(at)gmail(do)com ~~