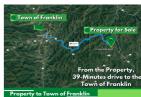

## Overview

~~ Contact Norman Nelson to learn more: 56two-41two-2920 - normannelsoninvestments(at)gmail(do)com ~~ This pristine 0.62-Acre gem is perfect for your dream home! It has a flat area for footing a house, easy access by roads, and a view of 15th and 10th holes and mountains. Huddled in the Rolling Hills of breathtaking Jackson County, this lot enjoys the Cool vibe brought by the pleasant surroundings, and let's not forget the Vineyards and Wineries within just a 40-mile radius of the property. This hidden paradise offers a wide-open space and the road access makes downtown Kalisof just 40 minutes away. Did we mention the property is outside city limits? And that means less restrictions on building. Bring your family to a new home and enjoy the rest of your time here! Whether it's for a long-term stay or for your weekend getaways, this lot definitely delivers! Call now for the offer of a lifetime! Pricing Details: Cash: \$139,500 Property Details: Parcel Number: 7563-11-0446 County: Jackson State: NC Parcel Size: 0.62 acre City: CULLOWHEE Zip Code: 28723 Legal Description: LT 16 PH2 SIGNAL RIDGE Center GPS Coordinates: 35.1392, -83.1455 Elevation: 3668 Ft Property Access: Dirt Terrain: Level ~~ Contact Norman Nelson to learn more: 56two-41two-2920 normannelsoninvestments(at)gmail(do)com ~~